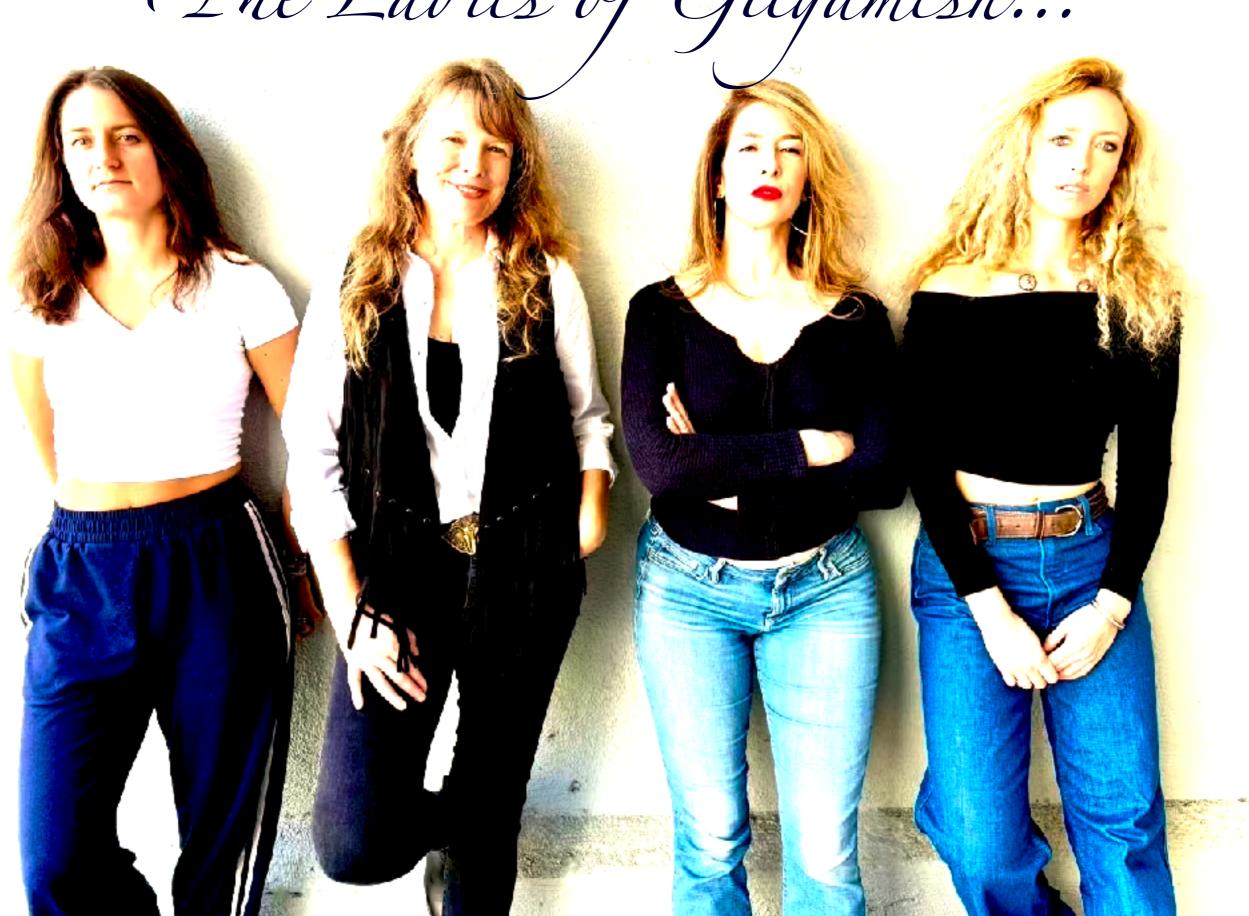

The Ladies of Gilgamesh...

# A different kind of Tribute Band

A powerhouse all-female classic rock band,

The Ladies pay tribute to the most iconic of rock legends.

This mix of raw energy, skilled musicianship, and a unique point of view

connects audiences to classic rocks most notable moments in music history.